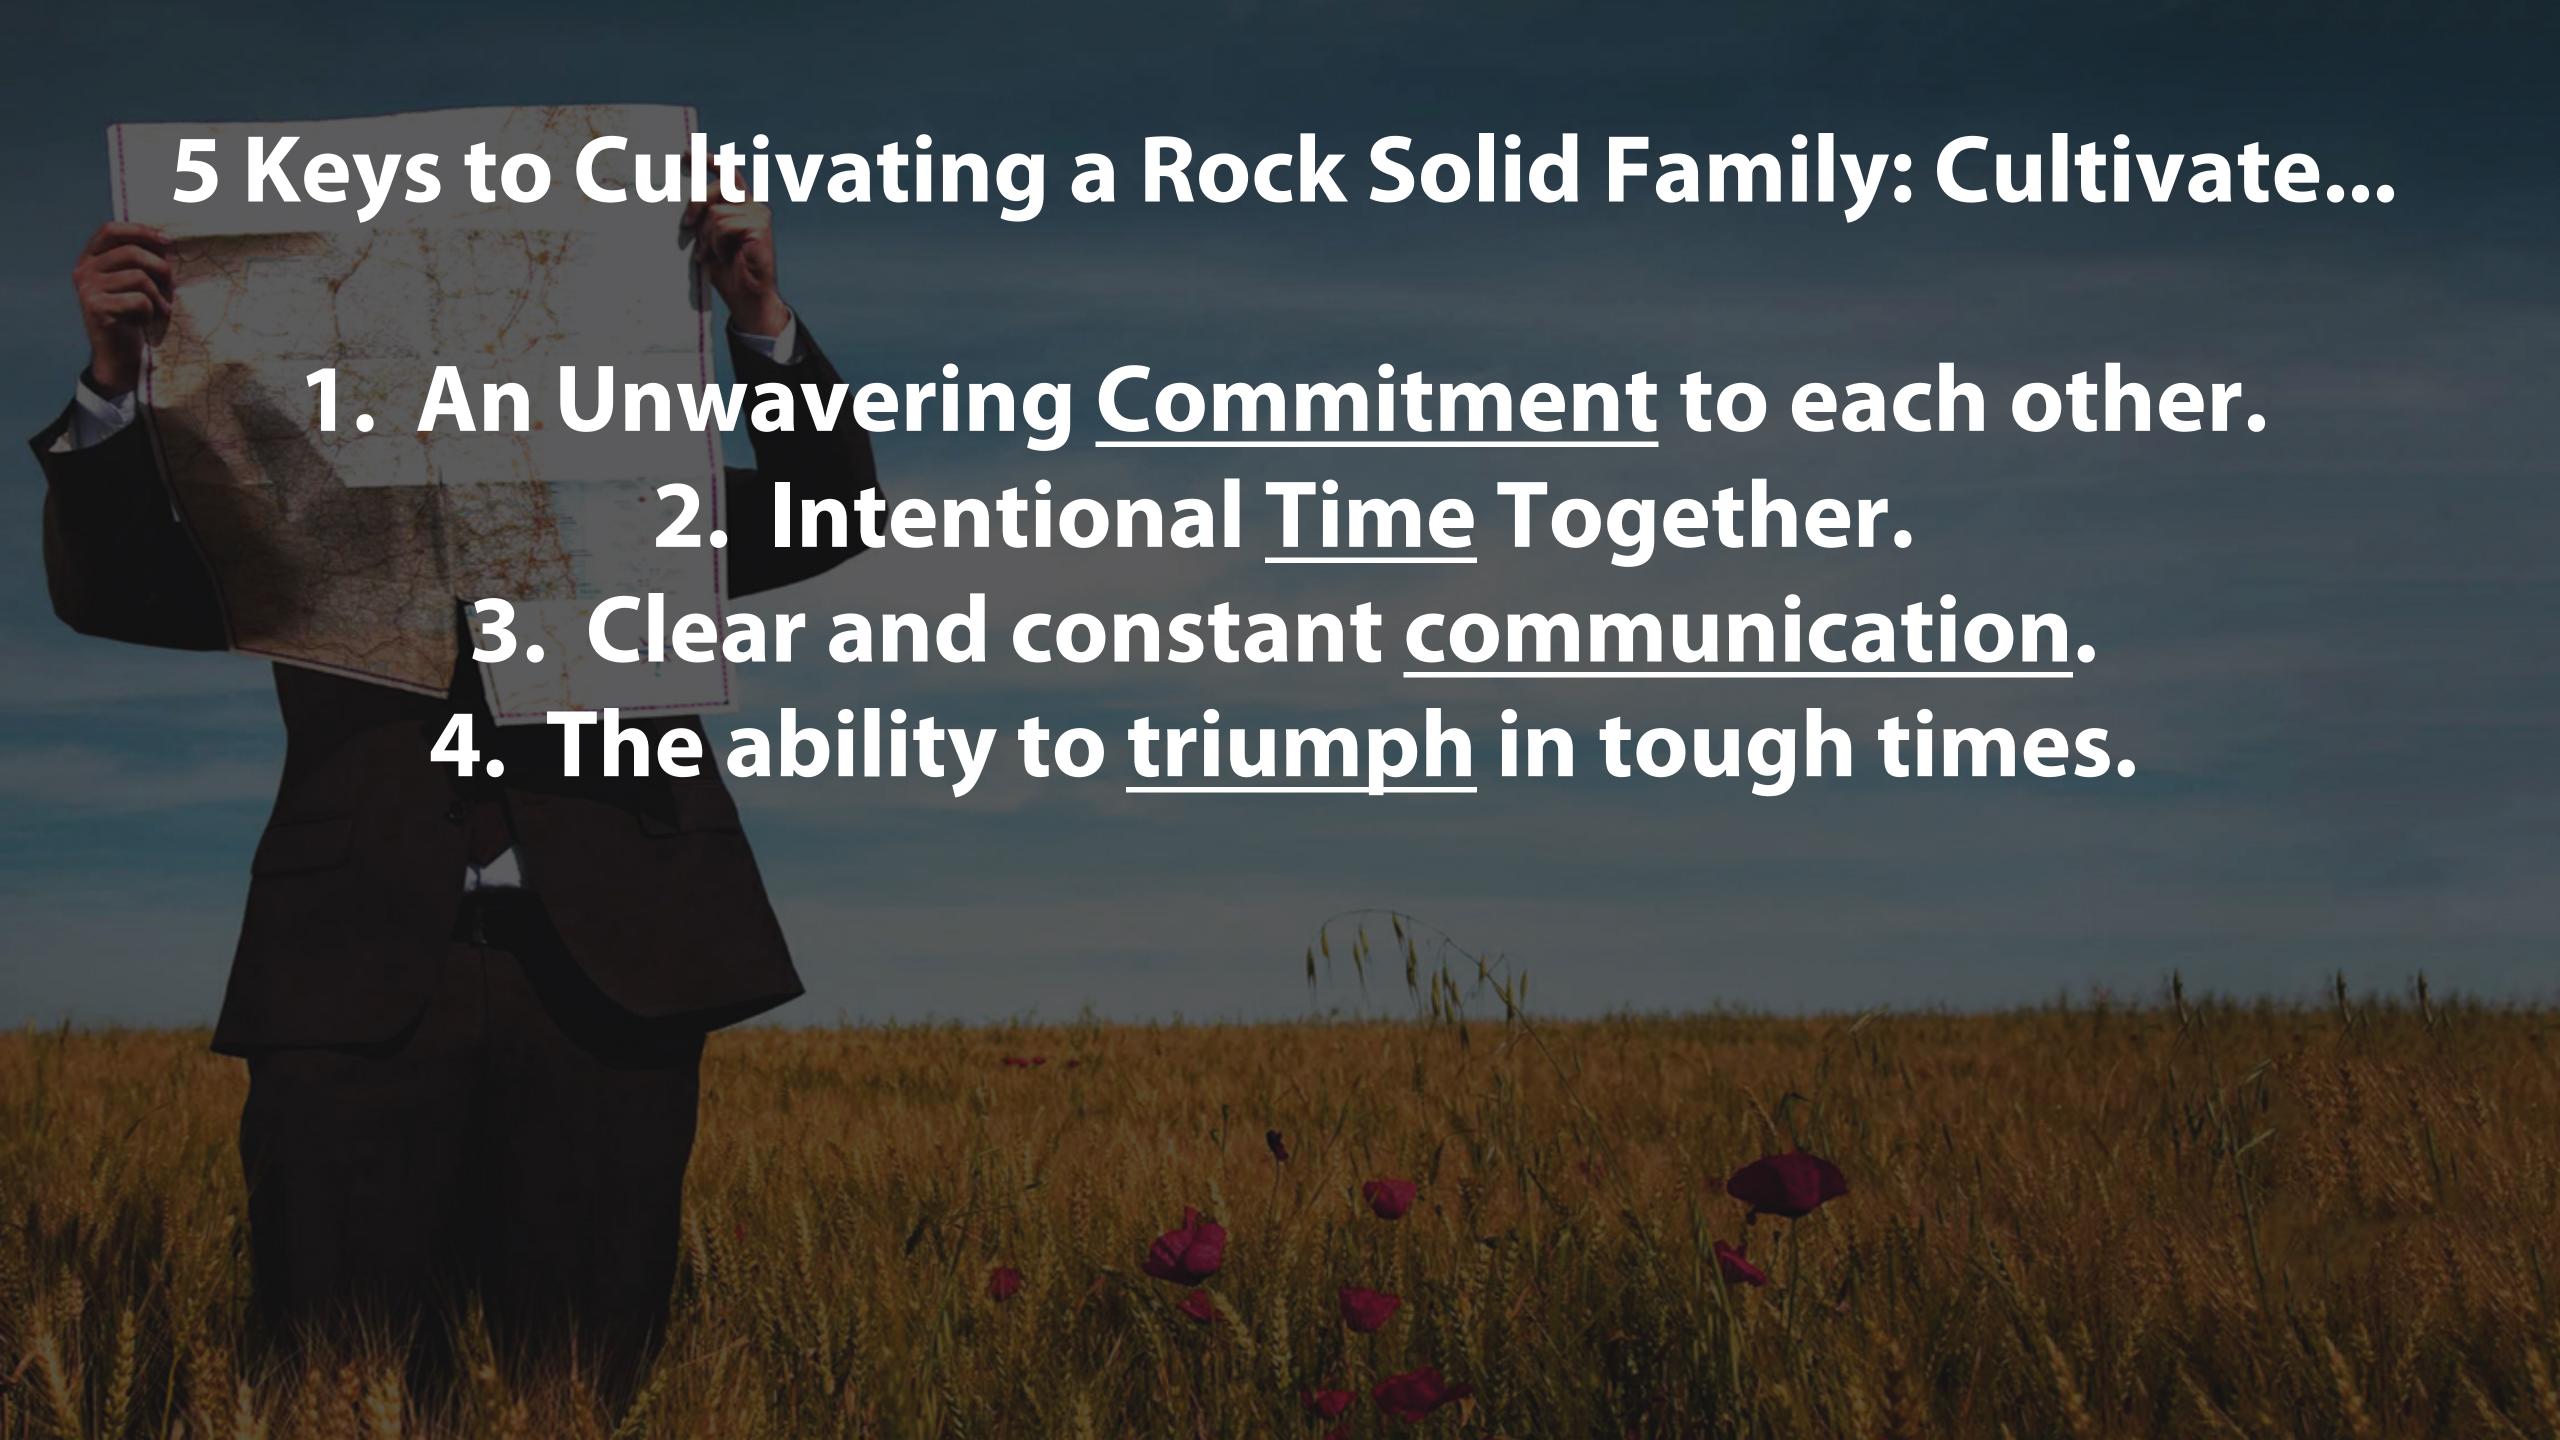

## Luke 6:46-49 (NLT)

"So why do you keep calling me 'Lord, Lord!' when you don't do what I say? I will show you what it's like when someone comes to me, listens to my teaching, and then follows it. It is like a person building a house who digs deep and lays the foundation on solid rock. When the floodwaters rise and break against that house, it stands firm because it is well built. But anyone who hears and doesn't obey is like a person who builds a house right on the ground, without a foundation. When the floods sweep down against that house, it will collapse into a heap of ruins."