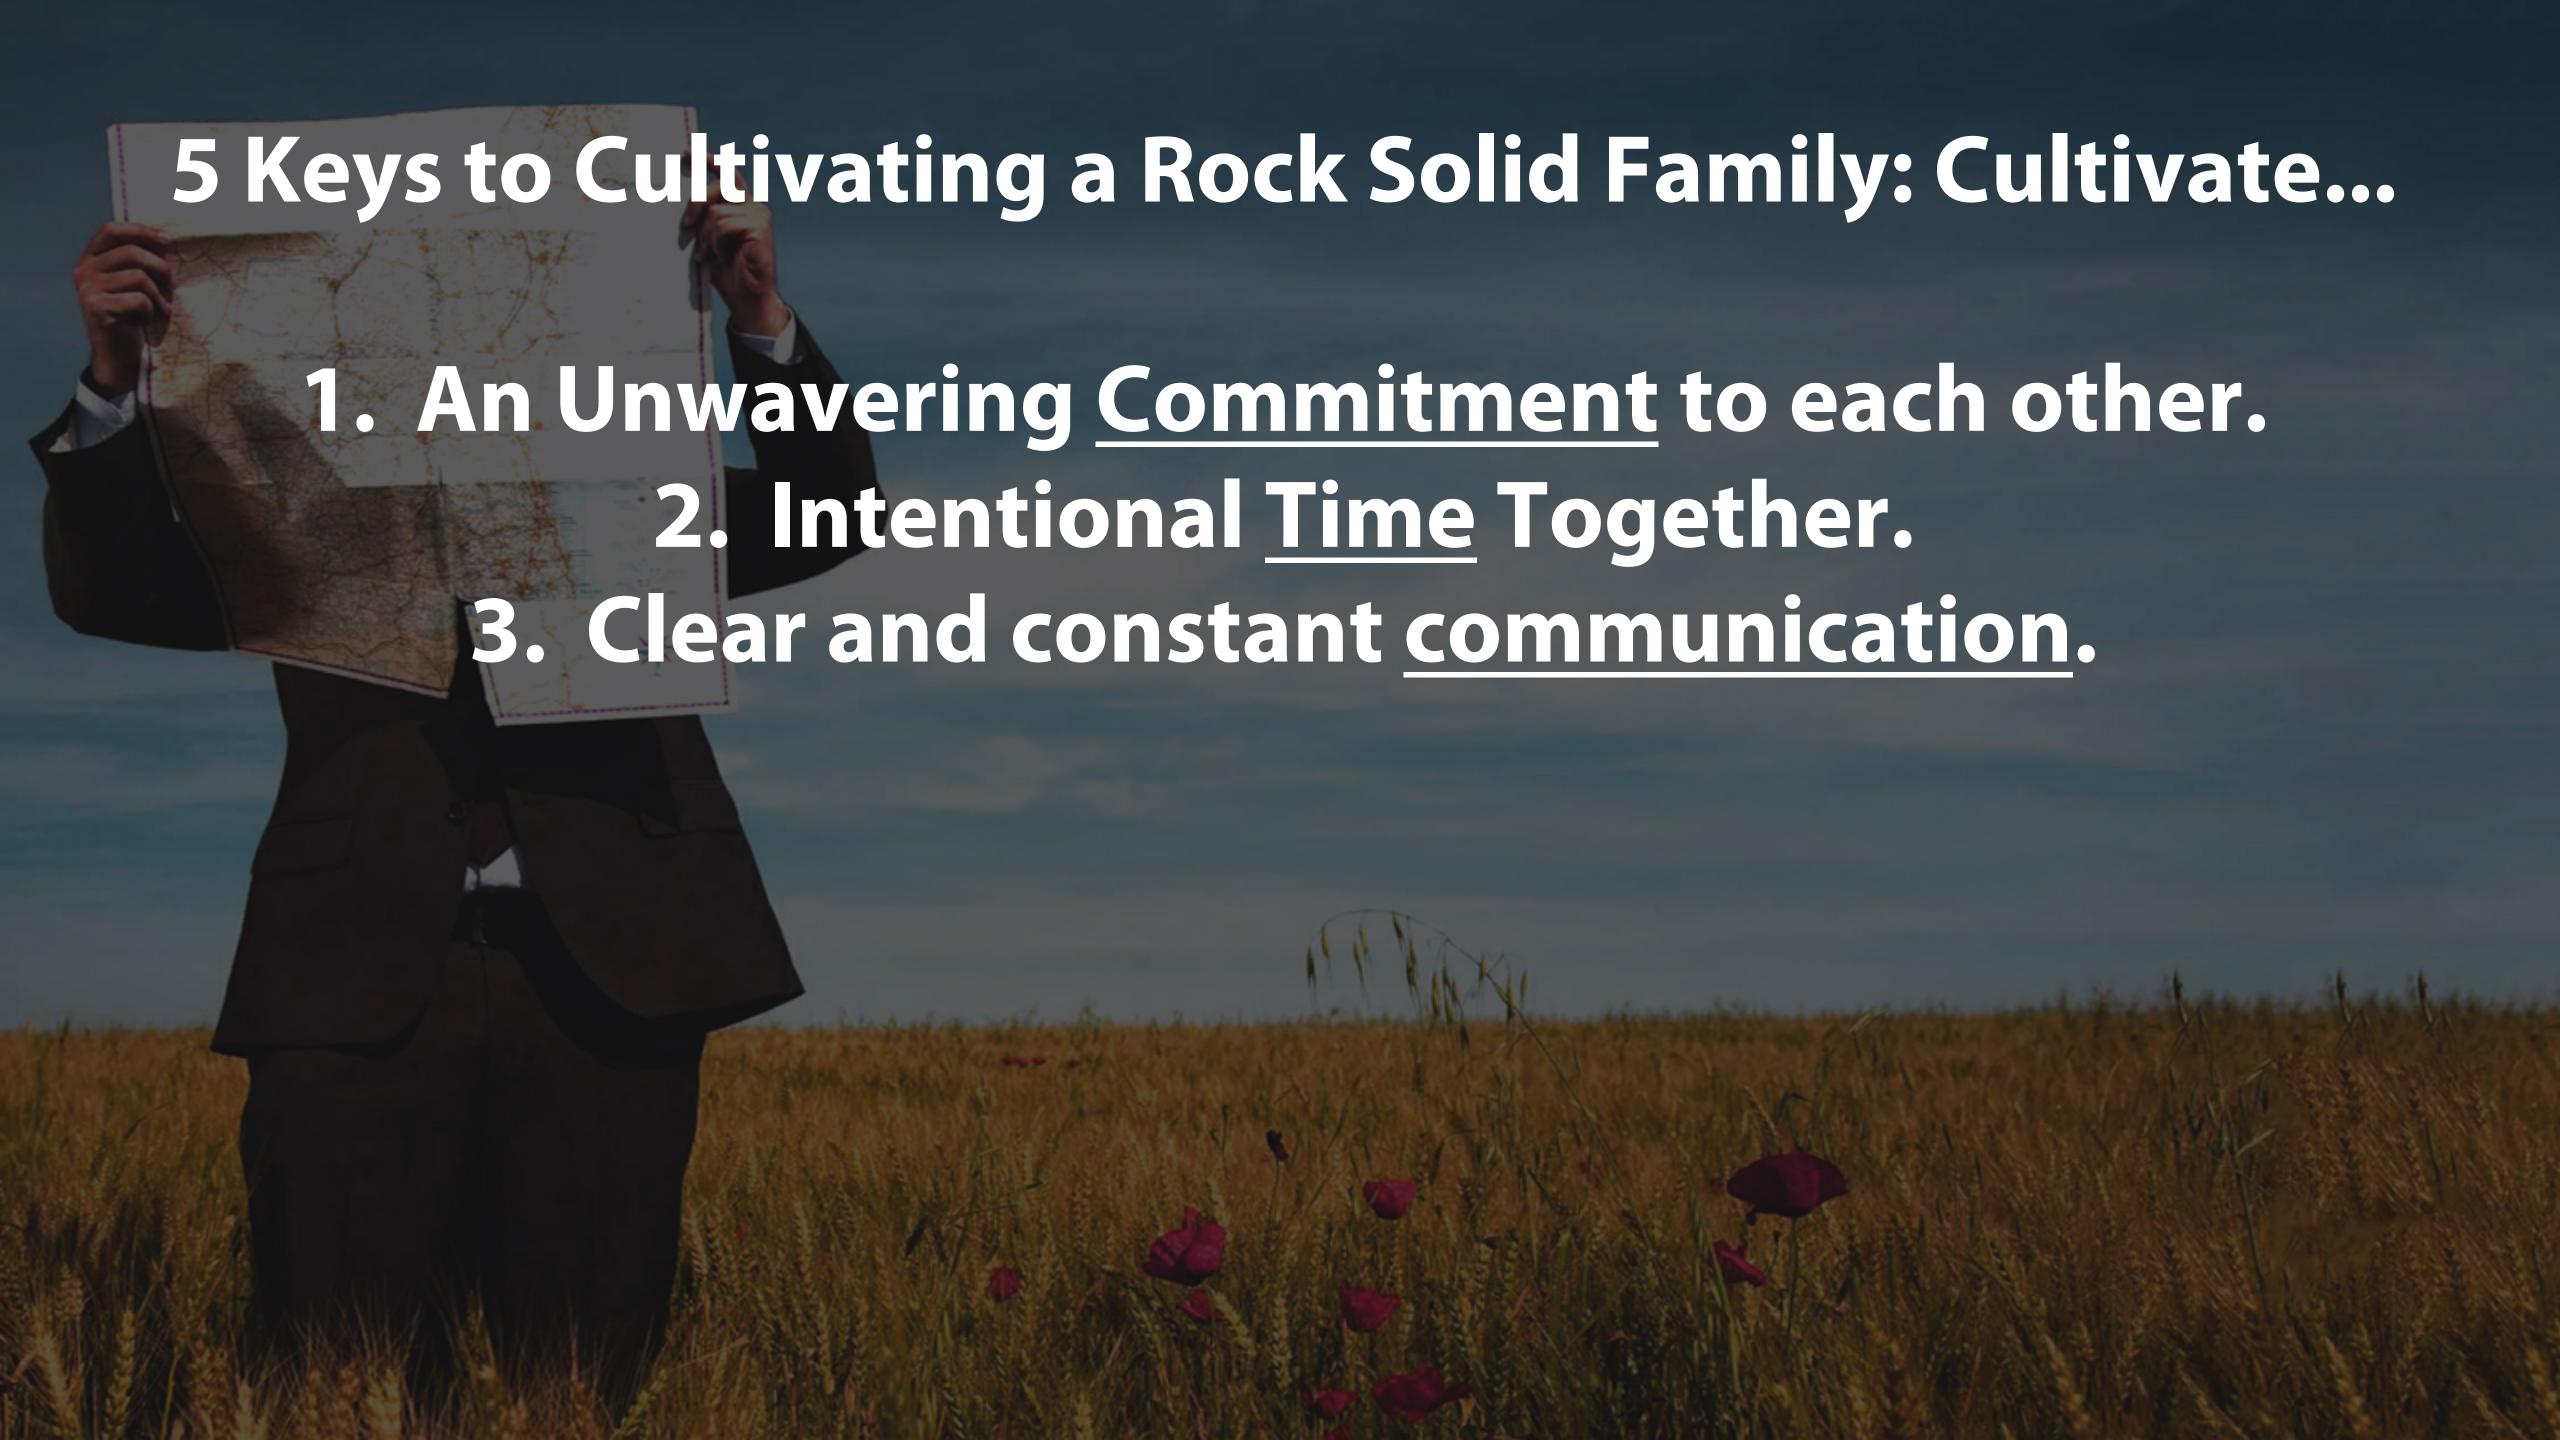

## Luke 6:46-49 (NLT)

"So why do you keep calling me 'Lord, Lord!' when you don't do what I say? I will show you what it's like when someone comes to me, listens to my teaching, and then follows it. It is like a person building a house who digs deep and lays the foundation on solid rock. When the floodwaters rise and break against that house, it stands firm because it is well built. But anyone who hears and doesn't obey is like a person who builds a house right on the ground, without a foundation. When the floods sweep down against that house, it will collapse into a heap of ruins."