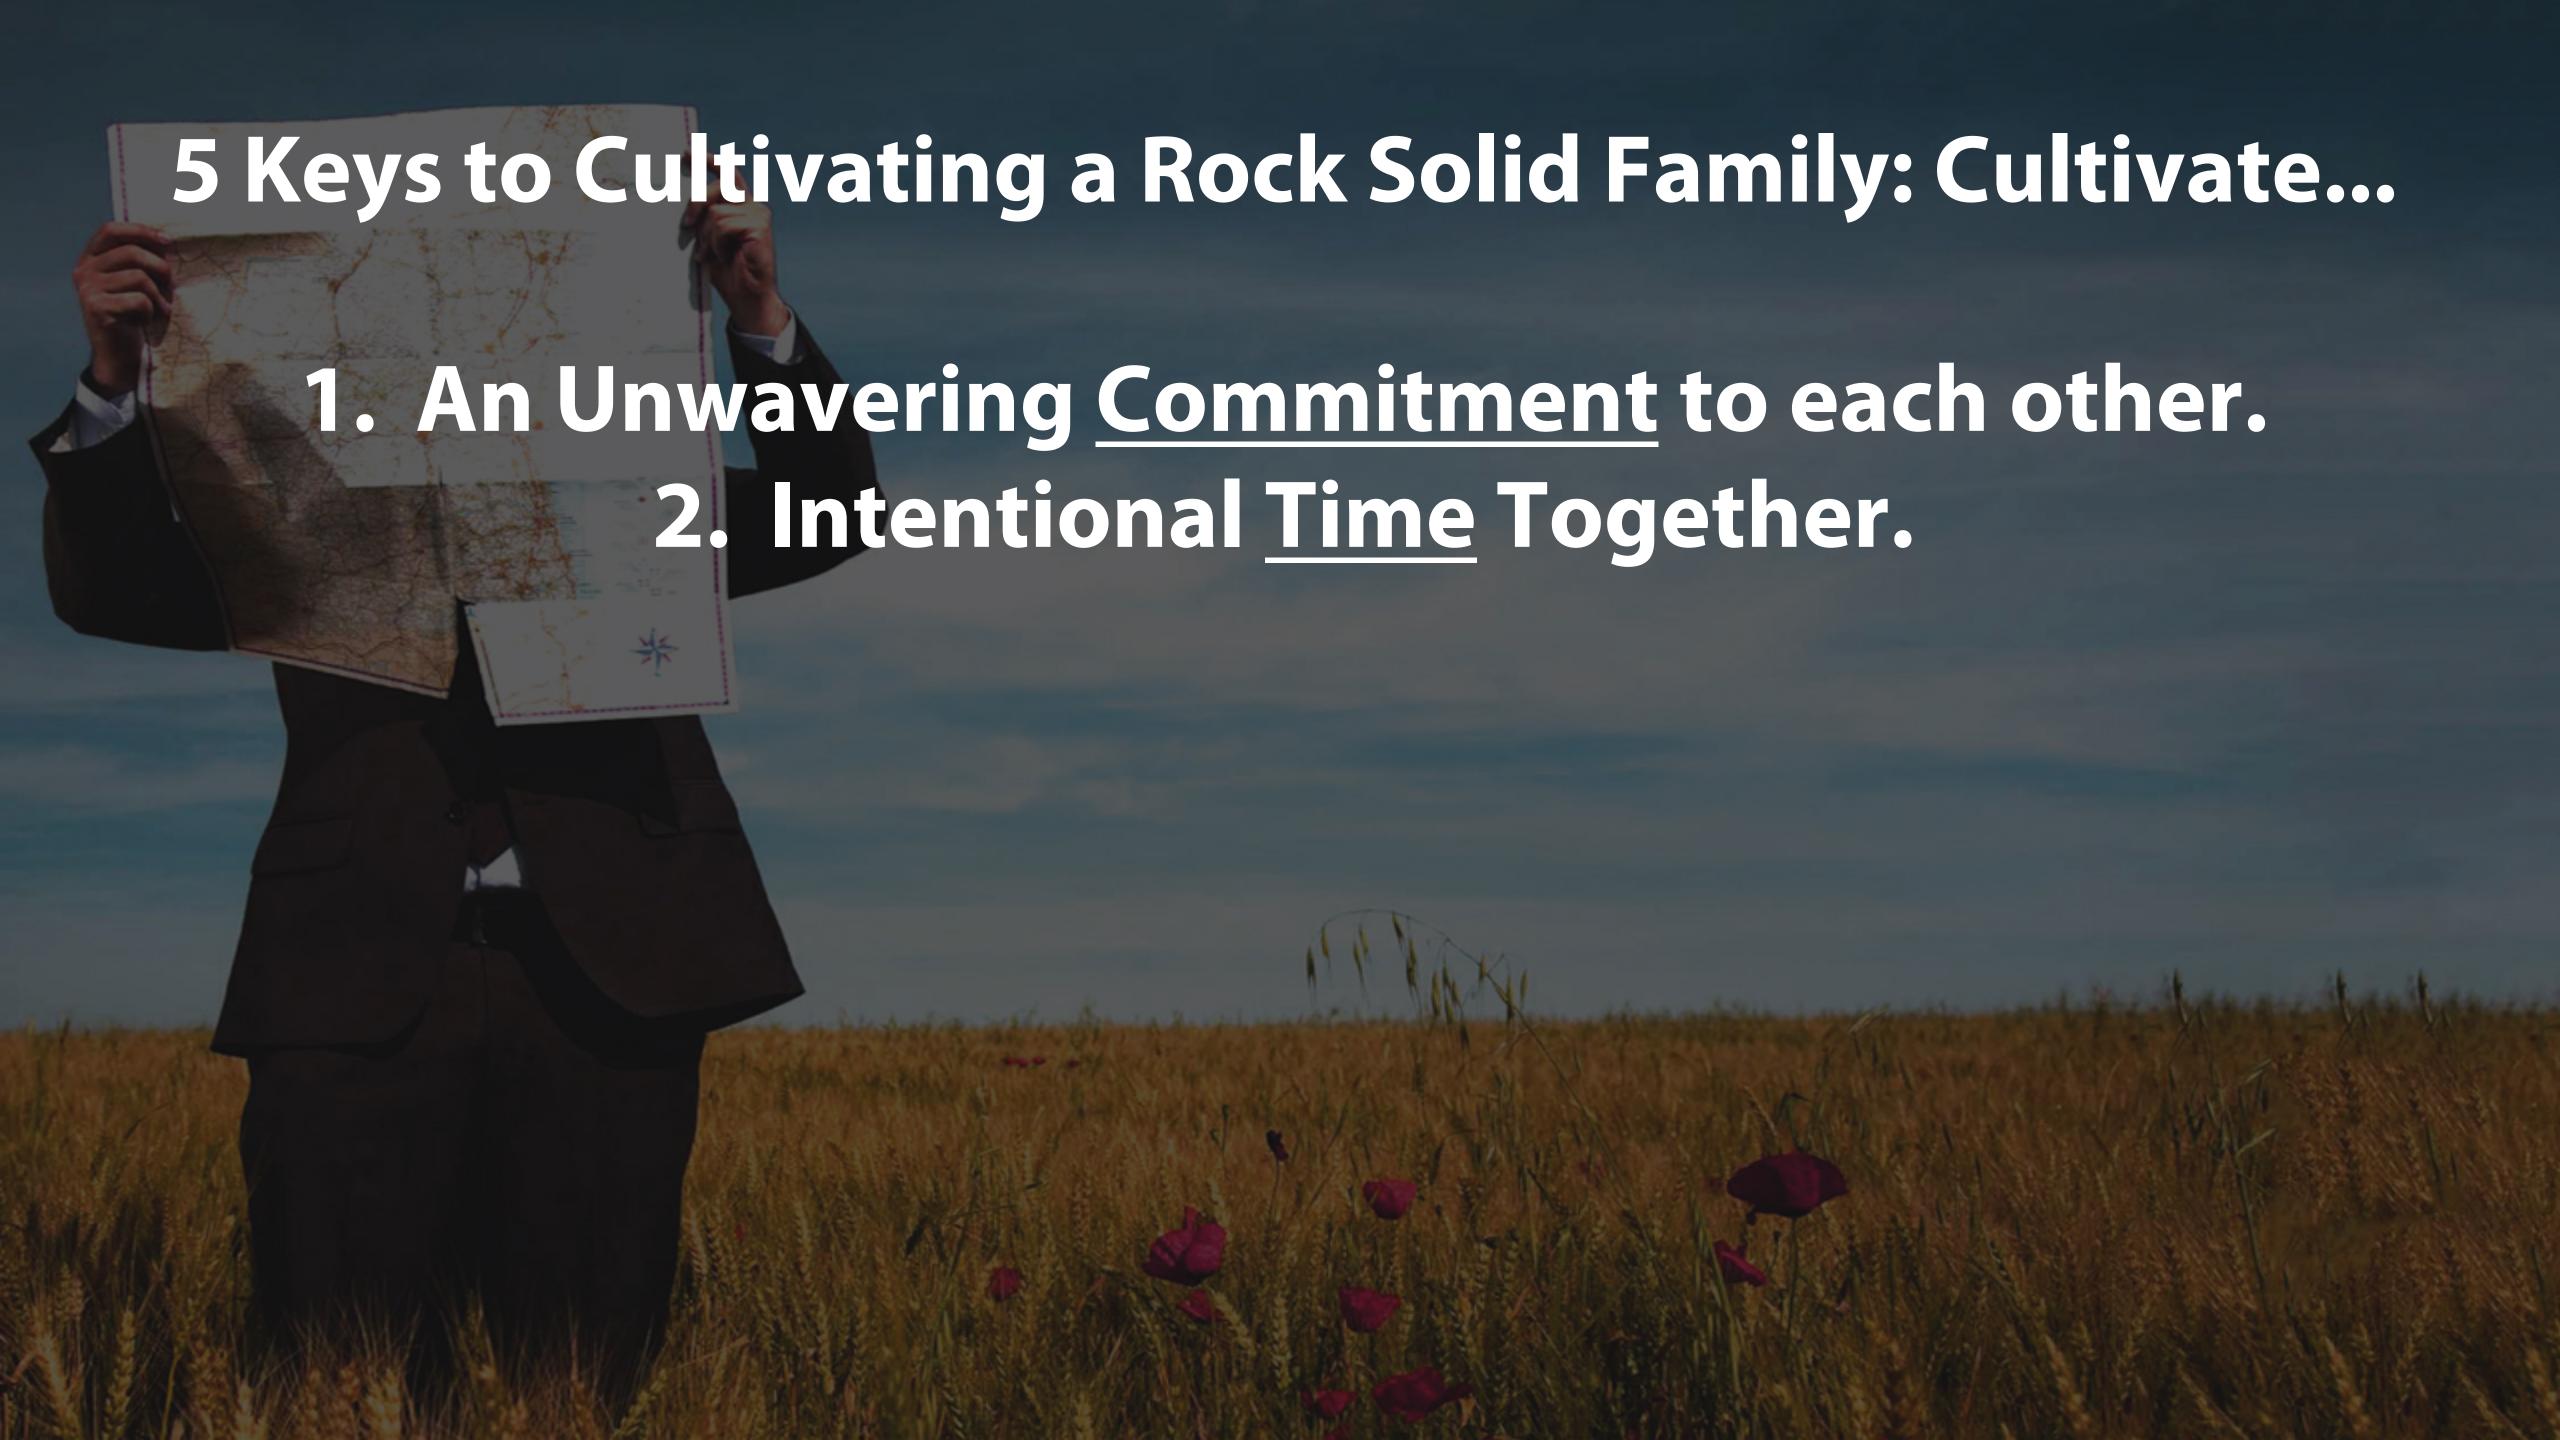

## Luke 6:46-49 (NLT)

"So why do you keep calling me 'Lord, Lord!' when you don't do what I say? I will show you what it's like when someone comes to me, listens to my teaching, and then follows it. It is like a person building a house who digs deep and lays the foundation on solid rock. When the floodwaters rise and break against that house, it stands firm because it is well built. But anyone who hears and doesn't obey is like a person who builds a house right on the ground, without a foundation. When the floods sweep down against that house, it will collapse into a heap of ruins."